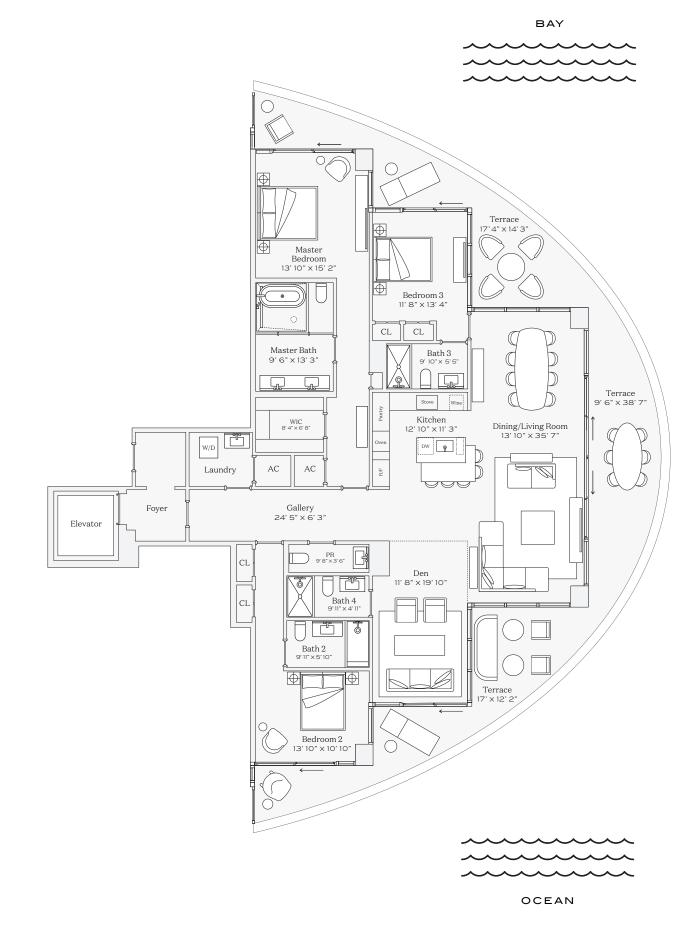

Residence 01

INTERIOR: 3,186 SQ. FT. 296 SQ. M. BALCONY: 1,083 SQ. FT. 101 SQ. M. TOTAL: 4,269 SQ. FT. 397 SQ. M.

> 4 BEDROOMS 4 BATHROOMS POWDER ROOM PRIVATE TERRACE

OCEAN

OCEAN

This condominium is being developed by TCH 500 Alton, LLC, a Florida limited liability company ("Developer"), which has a limited right to use the trademarked names and logos of Terra. Any and all statements, disclosures and/or representations shall be deemed made by Developer and not by Terra and you agree to look solely to Developer (and not to Terra and/or its affiliates) with respect to any and all matters relating to the marketing and/or development of the Condominium and with respect to the sales of units in the Condominium. Oral representations, make reference to this brochure and to the documents required by section 718.503, Florida statutes, to be furnished by a developer to a buy or or lesse. These materials are not intended to usu a unit in the condominium and with respect us of the development of the Developer. For out interface to the sales of foring circular) for the condominium and no statements should be relied upon unless made in the prospectus or in the applicable purchase agreement. In no event shall any solicitation, offering circular) for the condominium be made in, or to residents of, any state or country in which such activity would be unlawful. The project graphics, renderings and text provided herein are copyrighted works owned by the Developer. All rights are copyright infringement. No real estate broker is authorized to make any representations or other statements with, deposits paid to or other arrangements with ny real estate broker are or shall be binding on the Developer.