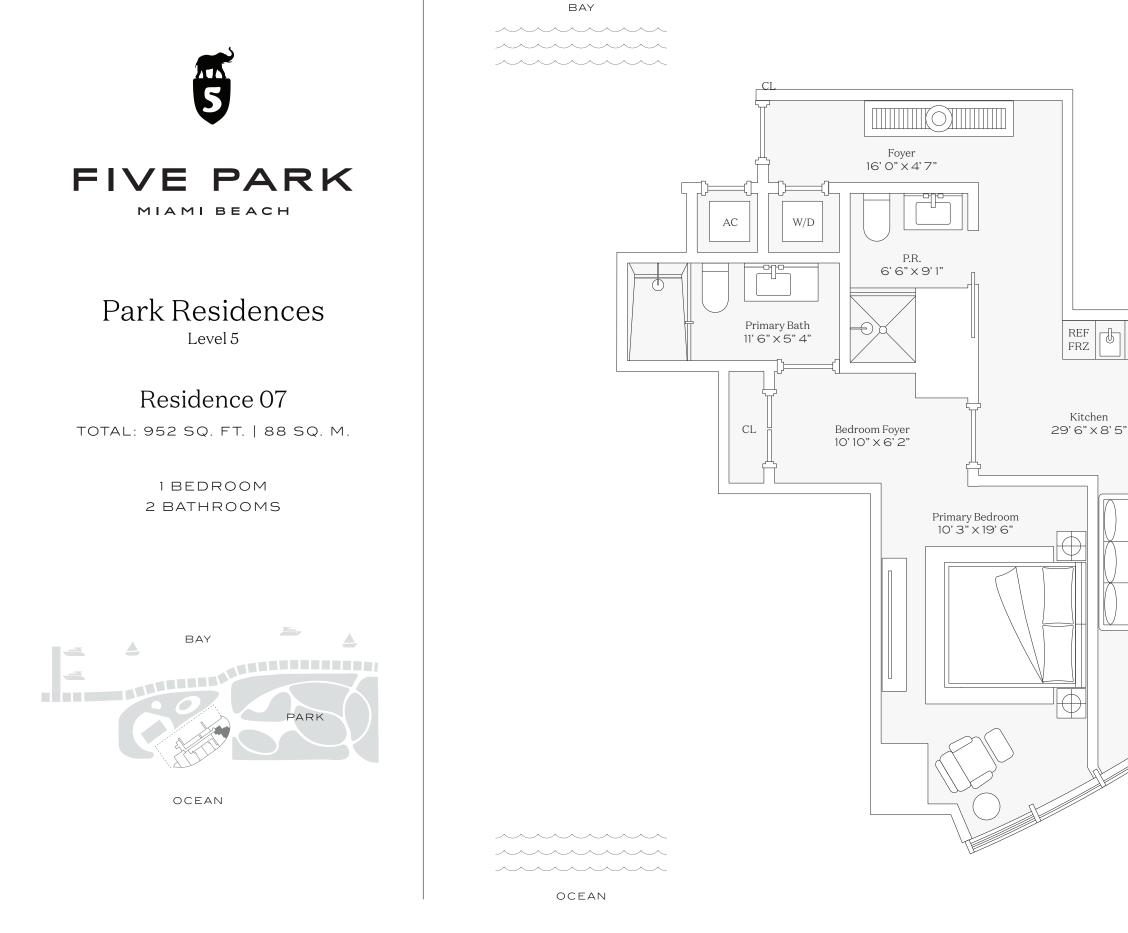

#### Residence 07

INTERIOR: 1,451 SQ. FT. 135 SQ. M. BALCONY: 448 SQ. FT. 41 SQ. M. TOTAL: 1,899 SQ. FT. 176 SQ. M.

> 2 BEDROOMS 2 BATHROOMS POWDER ROOM PRIVATE TERRACE

OCEAN

OCEAN

This condominium is being developed by TCH 500 Alton, LLC, a Florida limited liability company ("Developer"), which has a limited right to use the trademarked names and logos of Terra. Any and all statements, disclosures and/or tey presentations shall be deemed made by Developer and not by Terra and you agree to look solely to Developer (and not to Terra and/or its affiliates) with respect to any and all statements, disclosures and/or representations shall be deemed made by Developer and not by Terra and you agree to look solely to Developer (and not to Terra and/or its affiliates) with respect to any and all statements, disclosures and/or tey presentations of the developer. For correct representations, make reference to this brochure and to the documents required by section 718.503, Florida statutes, to be furnished by a developer to a buyer or lessee. These materials are not intended to be an offer to sell, or solicitation to buy a unit in the condominium. Such an offering circular) for the condominium and no statements should be relied upon unless made in the prospectus or in the applicable purchase agreement. In no event shall any solicitation, offer or sale of a unit in the condominium and no statements even offer or sale of a unit in the condominium and no statements required by the Developer. All rights reserved. Unauthorized reproduction, display or other dissemination of such materials is strictly prohibited and constitutes copyright infringement. No real estate broker are or shall be binding on the Developer. And or other are or other are or other are or other dissemination of such materials is strictly prohibited to make any representations or other dissemination of such materials is strictly prohibited and constitutes copyright infringement. No real estate broker are or or shall be binding on the Developer.