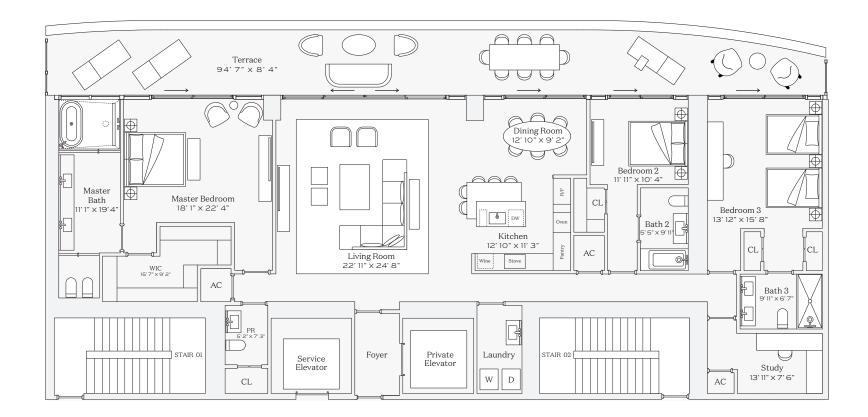

## Residence 01/02 Combo

INTERIOR: 3,521 SQ. FT. | 327 SQ. M EXTERIOR: 1,183 SQ. FT. | 110 SQ. M. TOTAL: 4,704 SQ. FT. | 437 SQ. M.

> 4 BEDROOMS 5 BATHROOMS PRIVATE TERRACE

OCEAN

m is being developed by TCH 500 Alton, LLC, a Florida limited liability company ("Developer"), which has a limited right to use the trademarked names and logos of Terra. Any and all statements, disclosures and/or representations shall be deemed made by Developer and not by Terra and you agree to look solely to Developer (and not to Terra and/or its affiliates) with respect to any and all matters relating to the marketing and/or development of the Condominium and no statements should be relied upon a source ty stating the representations of the developer. For correct representations of the developer to a buyer or lesses. These market is an offer to sell, or solicitation to buy a unit in the condominium. Such an offering shall only be made purchase agreement. In no event shall any solicitation, offer or sale of a unit in the condominium and no statements should be relied upon a statement should be relied upon unless made in the prospectus of a unit in the condominium. unlawful. The project graphics, renderings and text provided herein are copyrighted works owned by the Developer. All rights reserved. Unauthorized reproduction, display or other dissemination of such materials is strictly prohibited and constitutes copyright infringement. No real estate broker is authorized to make any representations or other statements regarding the projects, and no agreements with, deposits paid to or other arrangements made with any real estate broker are or shall be binding on the Developer.