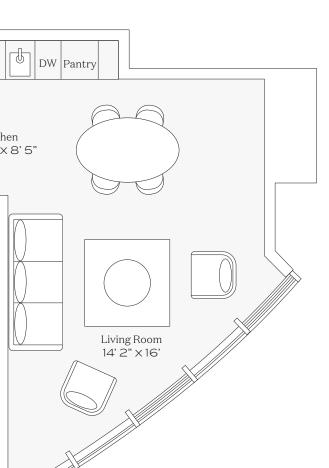

#### Residence 03

INTERIOR: 2,335 SQ. FT. 217 SQ. M. BALCONY: 679 SQ. FT. 63 SQ. M. TOTAL: 3,014 SQ. FT. 280 SQ. M.

> 3 BEDROOMS 4 BATHROOMS PRIVATE TERRACE

OCEAN

This condominium is being developed by TCH 500 Alton, LLC, a Florida limited liability company ("Developer"), which has a limited right to use the trademarked names and logos of Terra. Any and all statements, disclosures and/or tey presentations shall be deemed made by Developer and not by Terra and you agree to look solely to Developer (and not to Terra and/or its affiliates) with respect to any and all statements, disclosures and/or representations shall be deemed made by Developer and not by Terra and you agree to look solely to Developer (and not to Terra and/or its affiliates) with respect to any and all statements, disclosures and/or tey presentations of the developer. For correct representations, make reference to this brochure and to the documents required by section 718.503, Florida statutes, to be furnished by a developer to a buyer or lessee. These materials are not intended to be an offer to sell, or solicitation to buy a unit in the condominium. Such an offering circular) for the condominium and no statements should be relied upon unless made in the prospectus or in the applicable purchase agreement. In no event shall any solicitation, offer or sale of a unit in the condominium be made in, or to residents of, any state or country in which such activity would be unlawful. The project graphics, representations or other dissemination of such materials is strictly prohibited and constitutes copyright infringement. No real estate broker is authorized to make any representations or other statements regarding the projects, and no agreements with, deposits paid to or other arrangements with nay real estate broker are or shall be binding on the Developer.