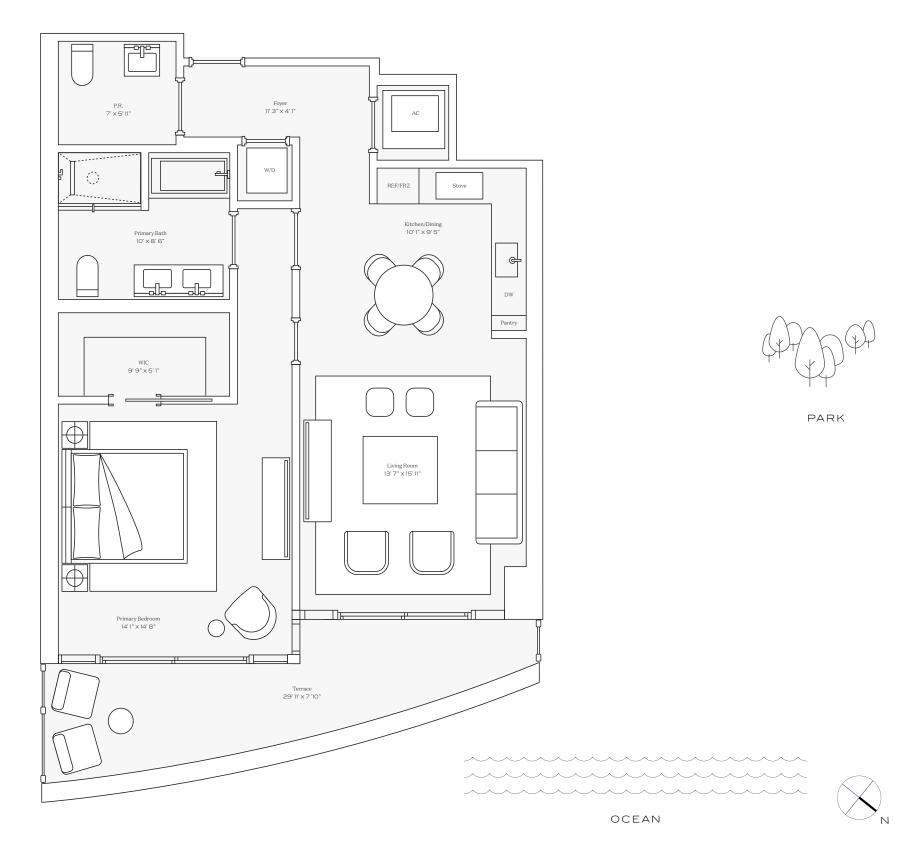

#### Residence Ol

INTERIOR: 2,178 SQ. FT. 202 SQ. M. BALCONY: 908 SQ. FT. 84 SQ. M. TOTAL: 3,086 SQ. FT. 286 SQ. M.

> 3 BEDROOMS 3 BATHROOMS POWDER ROOM PRIVATE TERRACE

OCEAN

OCEAN

This condominium is being developed by TCH 500 Alton, LLC, a Florida limited right to use the trademarked names and logos of Terra. Any and all statements, disclosures and/or representations shall be deemed made by Developer and not by Terra and you agree to look solely to Developer (and not to Terra and/or its affiliates) with respect to any and all statements, disclosures and/or representations cannot be relied upon as correctly stating the representations of the developer. For correct representations, make reference to this brochure and to the documents required by section 718.503, Florida statutes, to be furnished by a developer to a buyer or lessee. These materials are not intended to be an offer to sell, or solicitation to buy a unit in the condominium. Such an offering shall only be made pursuant to the prospectus or in the applicable purchase agreement. In no event shall any solicitation, offer or sale of a unit in the condominium be made in, or to residents of, any state or country in which such activity would be relied upon unless made in the prospectus, or other dissemination of such materials is strictly prohibited and constitutes copyright infringement. No real estate broker is authorized to make any representations or other statements regarding the projects, and no agreements with, deposits paid to or other arrangements made with any real estate broker are or shall be binding on the Developer.