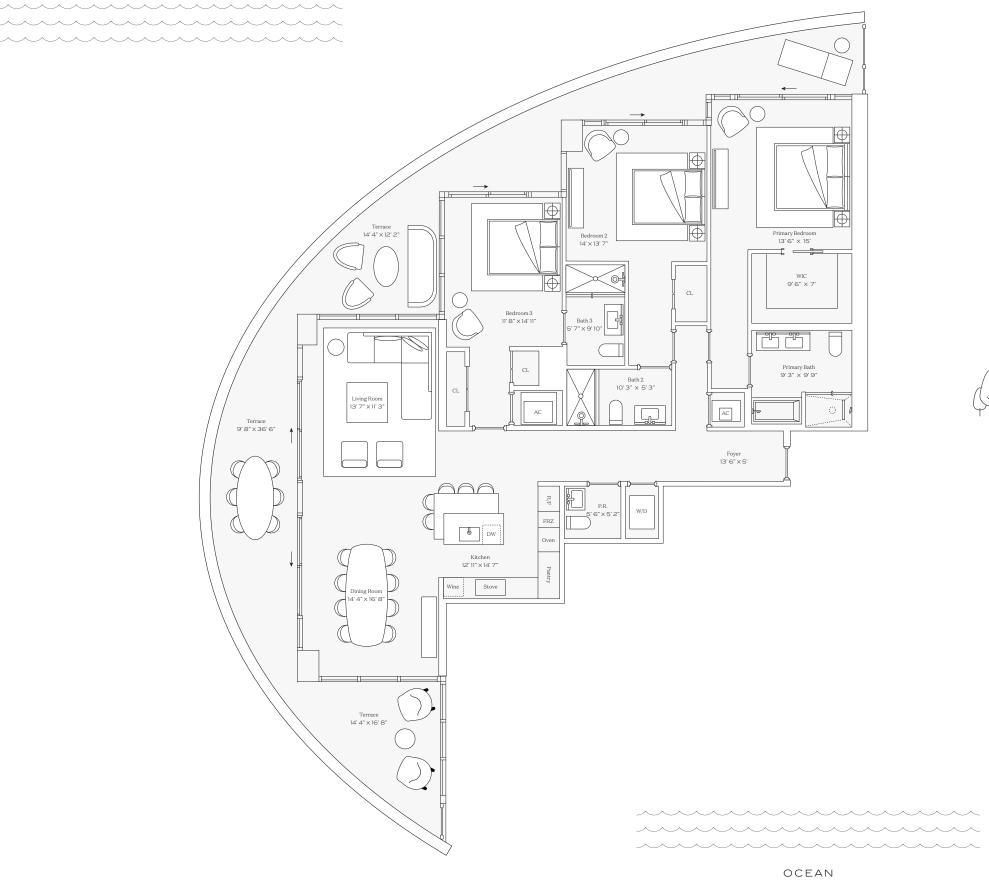

Residence 01

INTERIOR: 3,186 SQ. FT. 296 SQ. M. BALCONY: 1,083 SQ. FT. 101 SQ. M. TOTAL: 4,269 SQ. FT. 397 SQ. M.

> 4 BEDROOMS 4 BATHROOMS POWDER ROOM PRIVATE TERRACE

OCEAN

OCEAN

This condominium is being developed by TCH 500 Alton, LLC, a Florida limited liability company ("Developer"), which has a limited right to use the trademarked names and logos of Terra. Any and all statements, disclosures and/or representations shall be deemed made by Developer and not by Terra and you agree to look solely to Developer (and not to Terra and/or its affiliates) with respect to any and all matters relating to the marketing and/or development of the Condominium and with respect to the sales of units in the Condominium. Oral representations, make reference to this brochure and to the documents required by section 718.503, Florida statutes, to be furnished by a developer to a buy or or lesse. These materials are not intended to usu a unit in the condominium and with respect us of the development of the Developer. For out interface to the sales of foring circular) for the condominium and no statements should be relied upon unless made in the prospectus or in the applicable purchase agreement. In no event shall any solicitation, offering circular) for the condominium be made in, or to residents of, any state or country in which such activity would be unlawful. The project graphics, renderings and text provided herein are copyrighted works owned by the Developer. All rights are copyright infringement. No real estate broker is authorized to make any representations or other statements with, deposits paid to or other arrangements with ny real estate broker are or shall be binding on the Developer.