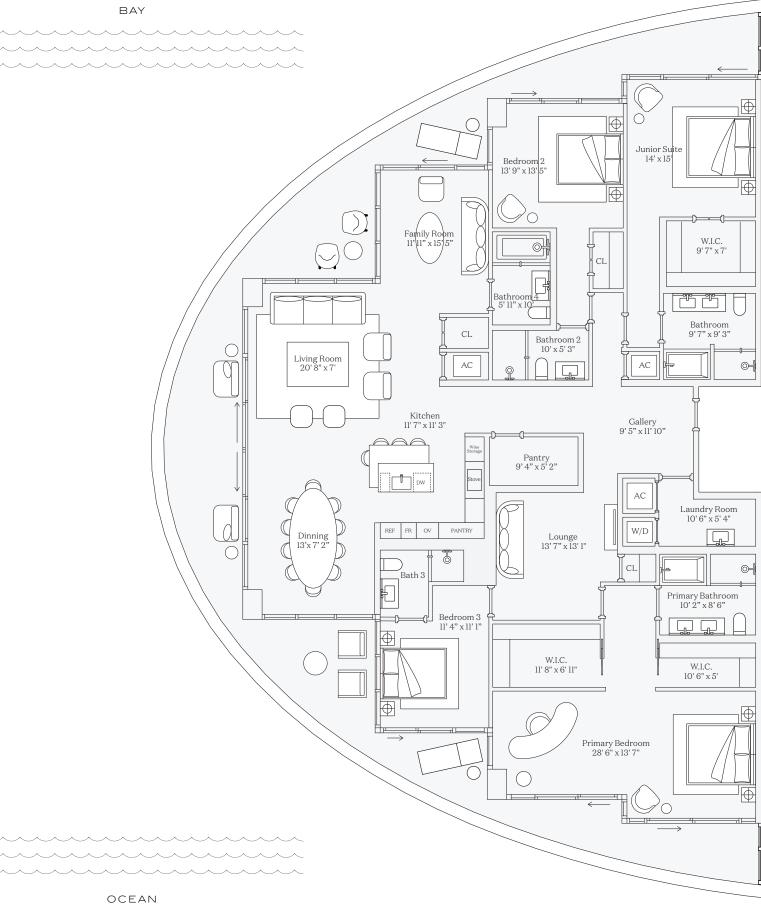

Residence 01

INTERIOR: 3,186 SQ. FT. 296 SQ. M. BALCONY: 1,083 SQ. FT. 101 SQ. M. TOTAL: 4,269 SQ. FT. 397 SQ. M.

> 4 BEDROOMS 4 BATHROOMS POWDER ROOM PRIVATE TERRACE

OCEAN

OCEAN

This condominium is being developed by TCH 500 Alton, LLC, a Florida limited liability company ("Developer"), which has a limited right to use the trademarked names and logos of Terra. Any and all statements, disclosures and/or representations shall be deemed made by Developer and not by Terra and you agree to look solely to Developer (and not to Terra and/or its affiliates) with respect to any and all matters relating to the marketing and/or development of the Condominium and with respect to the sales of units in the Condominium. Oral representations, make reference to this brochure and to the documents required by section 718.503, Florida statutes, to be furnished by a developer to a buy or or lesse. These materials are not intended to usu a unit in the condominium and with respect us of the development of the Developer. For out interface to the sales of foring circular) for the condominium and no statements should be relied upon unless made in the prospectus or in the applicable purchase agreement. In no event shall any solicitation, offering circular) for the condominium be made in, or to residents of, any state or country in which such activity would be unlawful. The project graphics, renderings and text provided herein are copyrighted works owned by the Developer. All rights are copyright infringement. No real estate broker is authorized to make any representations or other statements with, deposits paid to or other arrangements with ny real estate broker are or shall be binding on the Developer.