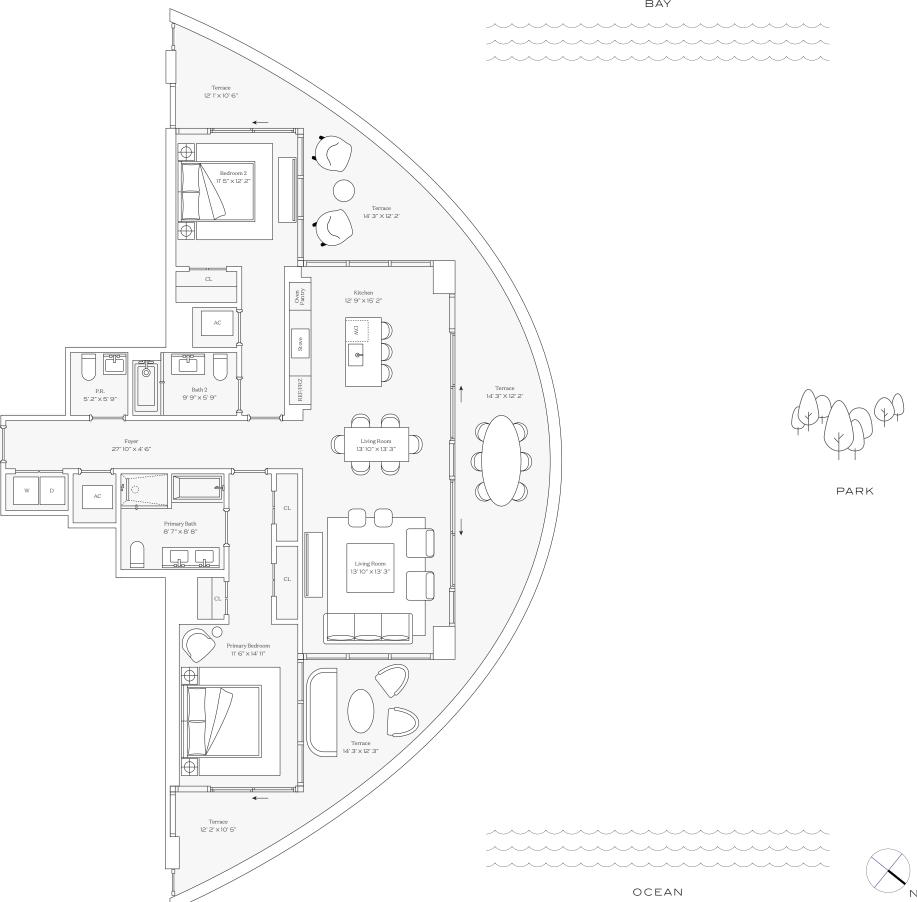

## Residence 01/02 Combo

INTERIOR: 3,521 SQ. FT. | 327 SQ. M EXTERIOR: 1,183 SQ. FT. | 110 SQ. M. TOTAL: 4,704 SQ. FT. | 437 SQ. M.

> 4 BEDROOMS 5 BATHROOMS PRIVATE TERRACE

OCEAN

m is being developed by TCH 500 Alton, LLC, a Florida limited liability company ("Developer"), which has a limited right to use the trademarked names and logos of Terra. Any and all statements, disclosures and/or representations shall be deemed made by Developer and not by Terra and you agree to look solely to Developer (and not to Terra and/or its affiliates) with respect to any and all matters relating to the marketing and/or development of the Condominium and no statements should be relied upon a source ty stating the representations of the developer. For correct representations of the developer to a buyer or lesses. These market is an offer to sell, or solicitation to buy a unit in the condominium. Such an offering shall only be made purchase agreement. In no event shall any solicitation, offer or sale of a unit in the condominium and no statements should be relied upon a statement should be relied upon unless made in the prospectus of a unit in the condominium. unlawful. The project graphics, renderings and text provided herein are copyrighted works owned by the Developer. All rights reserved. Unauthorized reproduction, display or other dissemination of such materials is strictly prohibited and constitutes copyright infringement. No real estate broker is authorized to make any representations or other statements regarding the projects, and no agreements with, deposits paid to or other arrangements made with any real estate broker are or shall be binding on the Developer.