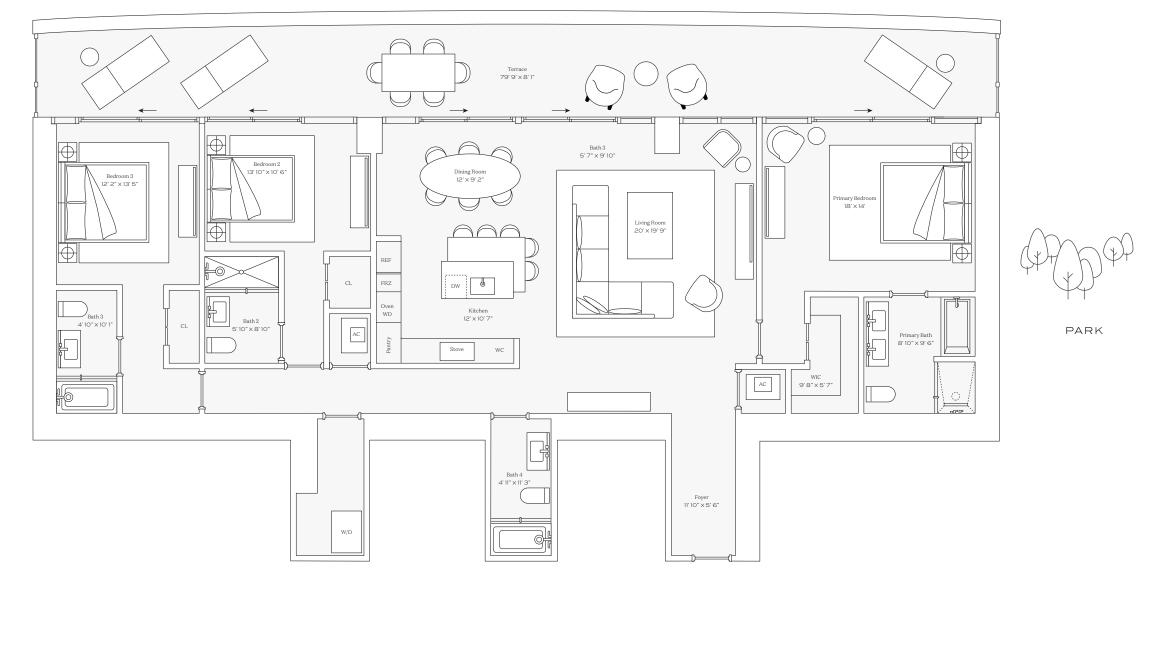

## Residence 01/02 Combo

INTERIOR: 3,521 SQ. FT. | 327 SQ. M EXTERIOR: 1,183 SQ. FT. | 110 SQ. M. TOTAL: 4,704 SQ. FT. | 437 SQ. M.

> 4 BEDROOMS 5 BATHROOMS PRIVATE TERRACE

OCEAN

m is being developed by TCH 500 Alton, LLC, a Florida limited liability company ("Developer"), which has a limited right to use the trademarked names and logos of Terra. Any and all statements, disclosures and/or representations shall be deemed made by Developer and not by Terra and you agree to look solely to Developer (and not to Terra and/or its affiliates) with respect to any and all matters relating to the marketing and/or development of the Condominium and no statements should be relied upon a source ty stating the representations of the developer. For correct representations of the developer to a buyer or lesses. These market is an offer to sell, or solicitation to buy a unit in the condominium. Such an offering shall only be made purchase agreement. In no event shall any solicitation, offer or sale of a unit in the condominium and no statements should be relied upon a statement should be relied upon unless made in the prospectus of a unit in the condominium. unlawful. The project graphics, renderings and text provided herein are copyrighted works owned by the Developer. All rights reserved. Unauthorized reproduction, display or other dissemination of such materials is strictly prohibited and constitutes copyright infringement. No real estate broker is authorized to make any representations or other statements regarding the projects, and no agreements with, deposits paid to or other arrangements made with any real estate broker are or shall be binding on the Developer.