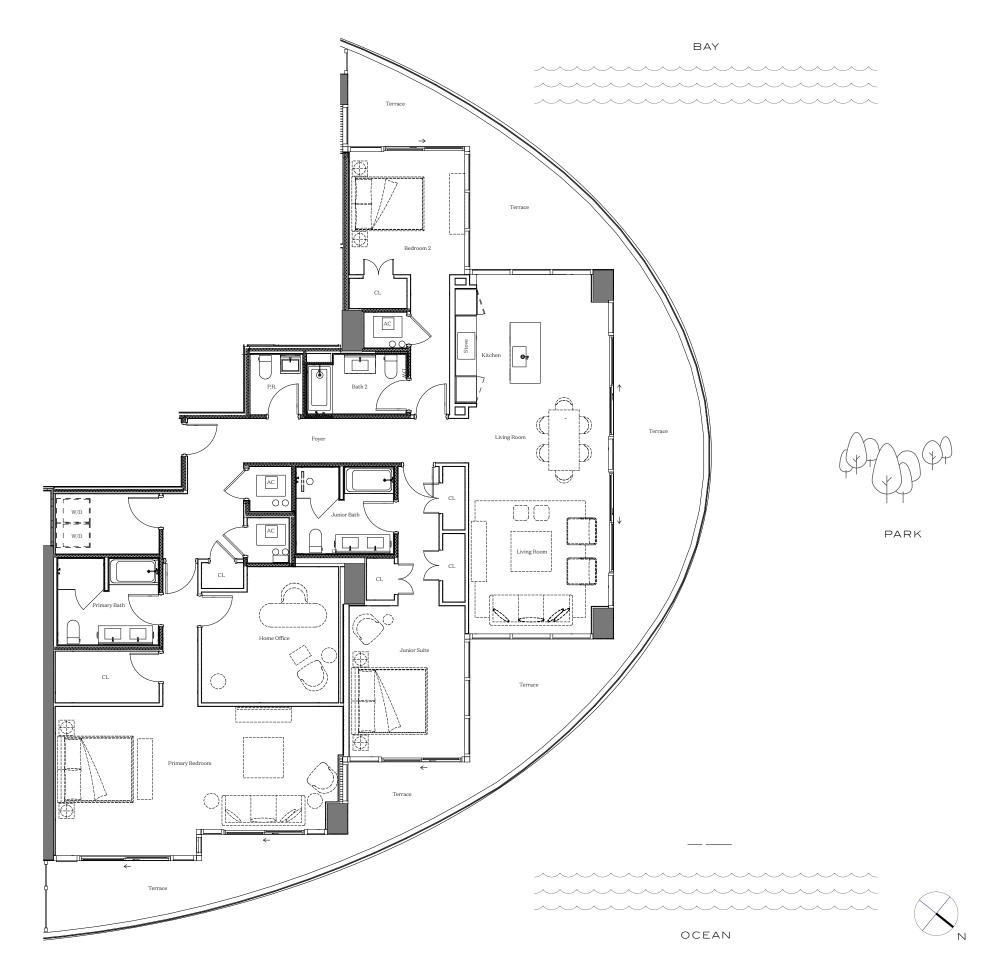

Residence 01

INTERIOR: 3,186 SQ. FT. 296 SQ. M. BALCONY: 1,083 SQ. FT. 101 SQ. M. TOTAL: 4,269 SQ. FT. 397 SQ. M.

> 4 BEDROOMS 4 BATHROOMS POWDER ROOM PRIVATE TERRACE

OCEAN

OCEAN

This condominium is being developed by TCH 500 Alton, LLC, a Florida limited liability company ("Developer"), which has a limited right to use the trademarked names and logos of Terra. Any and all statements, disclosures and/or representations shall be deemed made by Developer and not by Terra and you agree to look solely to Developer (and not to Terra and/or its affiliates) with respect to any and all matters relating to the marketing and/or development of the Condominium and with respect to the sales of units in the Condominium. Oral representations, make reference to this brochure and to the documents required by section 718.503, Florida statutes, to be furnished by a developer to a buy or or lesse. These materials are not intended to usu a unit in the condominium and with respect us of the development of the Developer. For out interface to the sales of foring circular) for the condominium and no statements should be relied upon unless made in the prospectus or in the applicable purchase agreement. In no event shall any solicitation, offering circular) for the condominium be made in, or to residents of, any state or country in which such activity would be unlawful. The project graphics, renderings and text provided herein are copyrighted works owned by the Developer. All rights are copyright infringement. No real estate broker is authorized to make any representations or other statements with, deposits paid to or other arrangements with ny real estate broker are or shall be binding on the Developer.