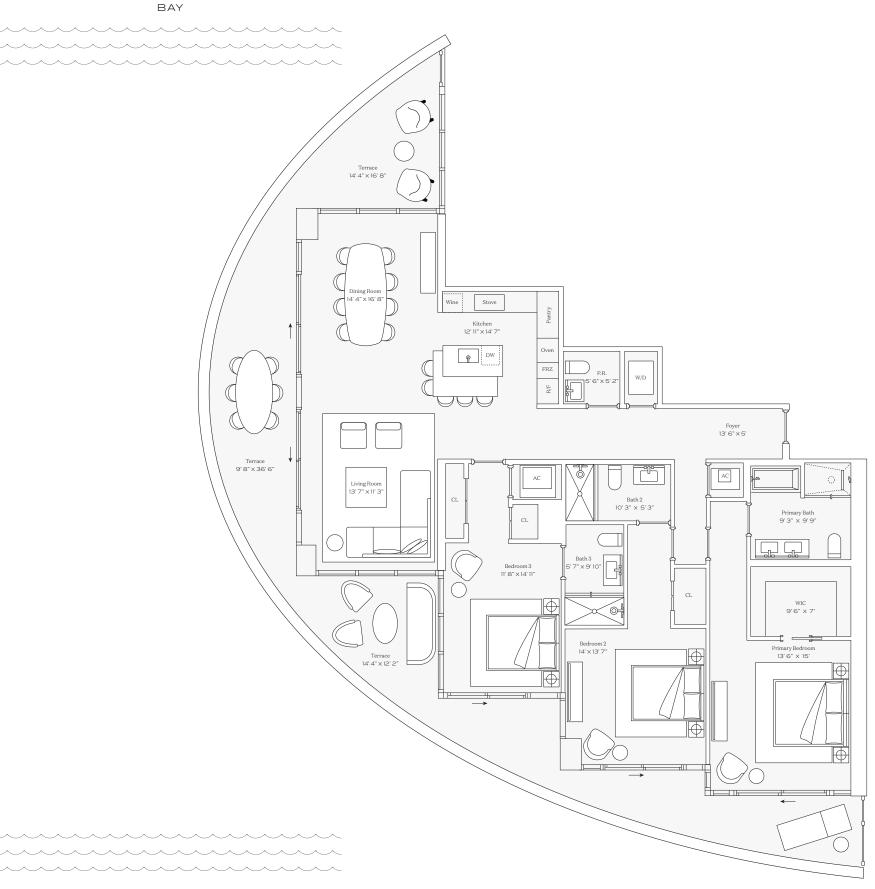

Residence 01

INTERIOR: 3,186 SQ. FT. 296 SQ. M. BALCONY: 1,083 SQ. FT. 101 SQ. M. TOTAL: 4,269 SQ. FT. 397 SQ. M.

> 4 BEDROOMS 4 BATHROOMS POWDER ROOM PRIVATE TERRACE

OCEAN

OCEAN

This condominium is being developed by TCH 500 Alton, LLC, a Florida limited liability company ("Developer"), which has a limited right to use the trademarked names and logos of Terra. Any and all statements, disclosures and/or representations shall be deemed made by Developer and not by Terra and you agree to look solely to Developer (and not to Terra and/or its affiliates) with respect to any and all matters relating to the marketing and/or development of the Condominium and with respect to the sales of units in the Condominium. Oral representations, make reference to this brochure and to the documents required by section 718.503, Florida statutes, to be furnished by a developer to a buy or or lesse. These materials are not intended to usu a unit in the condominium and with respect us of the development of the Developer. For out interface to the sales of foring circular) for the condominium and no statements should be relied upon unless made in the prospectus or in the applicable purchase agreement. In no event shall any solicitation, offering circular) for the condominium be made in, or to residents of, any state or country in which such activity would be unlawful. The project graphics, renderings and text provided herein are copyrighted works owned by the Developer. All rights are copyright infringement. No real estate broker is authorized to make any representations or other statements with, deposits paid to or other arrangements with ny real estate broker are or shall be binding on the Developer.