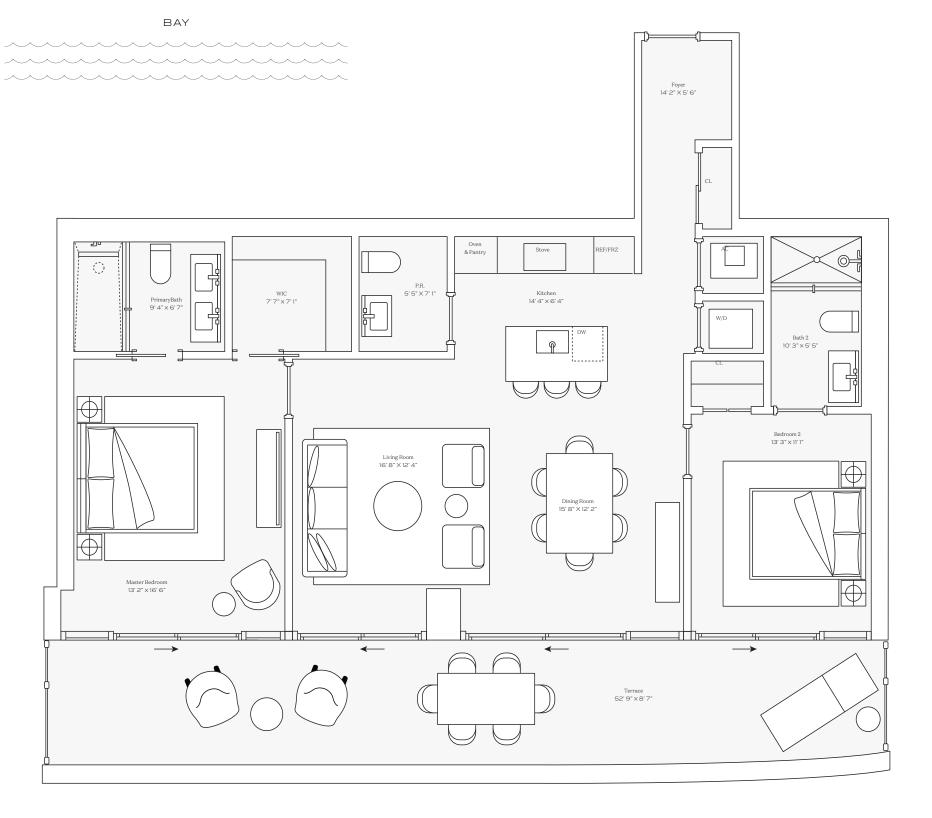

#### Residence 06

INTERIOR: 1,010 SQ. FT. 94 SQ. M. BALCONY: 186 SQ. FT. 17 SQ. M. TOTAL: 1,196 SQ. FT. 110 SQ. M.

> 1 BEDROOM 1 BATHROOM POWDER ROOM PRIVATE TERRACE

OCEAN

This condominium is being developed by TCH 500 Alton, LLC, a Florida limited liability company ("Developer"), which has a limited right to use the trademarked names and logos of Terra. Any and all statements, disclosures and/or tey few and/or developer and not by Terra and you agree to look solely to Developer (and not to Terra and/or its affiliates) with respect to any and all statements, disclosures and/or representations shall be deemed made by Developer and not by Terra and you agree to look solely to Developer (and not to Terra and/or its affiliates) with respect to any and all matters relating to the marketing and/or development of the Condominium and with respect to the sales of units in the Condominium. Oral representations cannot be relied upon as correctly stating the representations, make reference to this brochure and to the documents required by section 718.503, Florida statutes, to be furnished by a developer to a buyer or lessee. These materials are not intended to be an offer to sell, or solicitation to buy a unit in the condominium. Such an offering circular) for the condominium and no statements should be relied upon unless made in the prospectus or in the applicable purchase agreement. In no event shall any solicitation, offer or sale of a unit in the condominium be made in, or to residents of, any state or country in which such activity would be unlawful. The project graphics, renderings and text provided herein are copyright infringement. No real estate broker is authorized to make any representations or other dissemination of such materials is strictly prohibited and constitutes copyright infringement. No real estate broker are or shall be binding on the Developer.