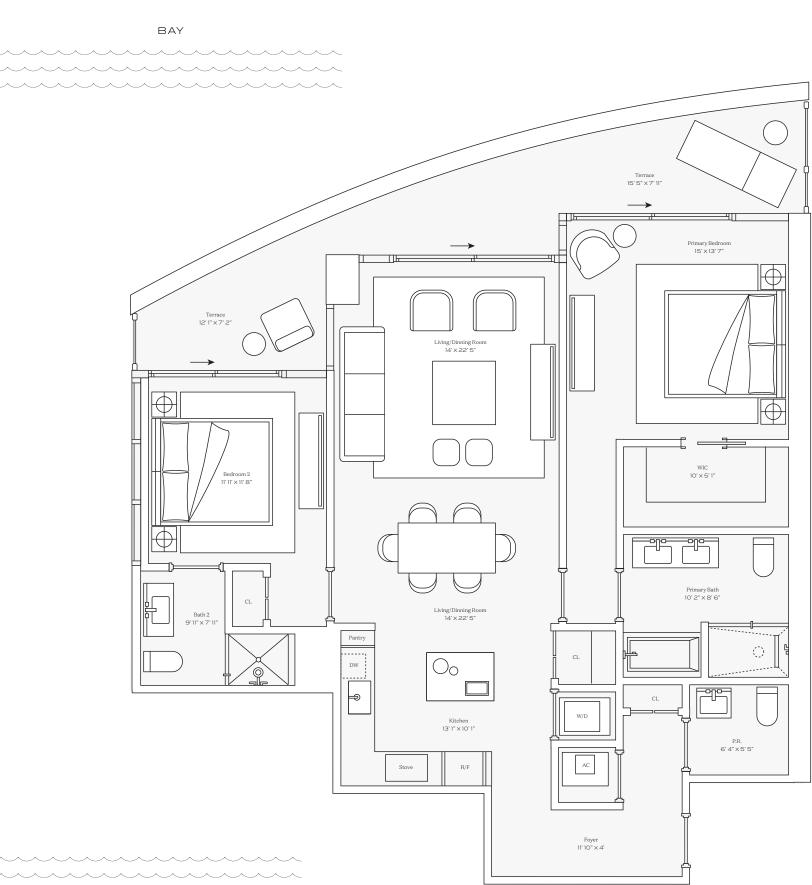

PARK

Residence 02 Levels 8-11

INTERIOR: 1,357 SQ. FT. 126 SQ. M. BALCONY: 279 SQ. FT. 25 SQ. M. TOTAL: 1,636 SQ. FT. 151 SQ. M.

> 2 BEDROOMS 2 BATHROOMS POWDER ROOM PRIVATE TERRACE

OCEAN

\_\_\_\_\_

OCEAN

This condominium is being developed by TCH 500 Alton, LLC, a Florida limited right to use the trademarked names and logos of Terra. Any and all statements, disclosures and/or representations shall be deemed made by Developer and not by Terra and you agree to look solely to Developer (and not to Terra and/or its affiliates) with respect to any and all statements, disclosures and/or representations cannot be relied upon as correctly stating the representations cannot be relied upon as correctly stating the representations. Oral representations of the developer to a buyer or lessee. These materials are not intended to be an offer to sell, or solicitation to buy a unit in the condominium. Such an offering shall only be made pursuant to the prospectus (offering circular) for the condominium and no statements should be relied upon unless made in the prospectus or in the applicable purchase agreement. In no event shall any solicitation, offer or sale of a unit in the condominium be made in, or to residents of, any state or country in which greenests with, deposits paid to or other arrangements made with any real estate broker are or shall be binding on the Developer. All rights reserved. Unauthorized to make any representations or other statements regarding the projects, and no agreements with, deposits paid to or other arrangements made with any real estate broker are or shall be binding on the Developer.