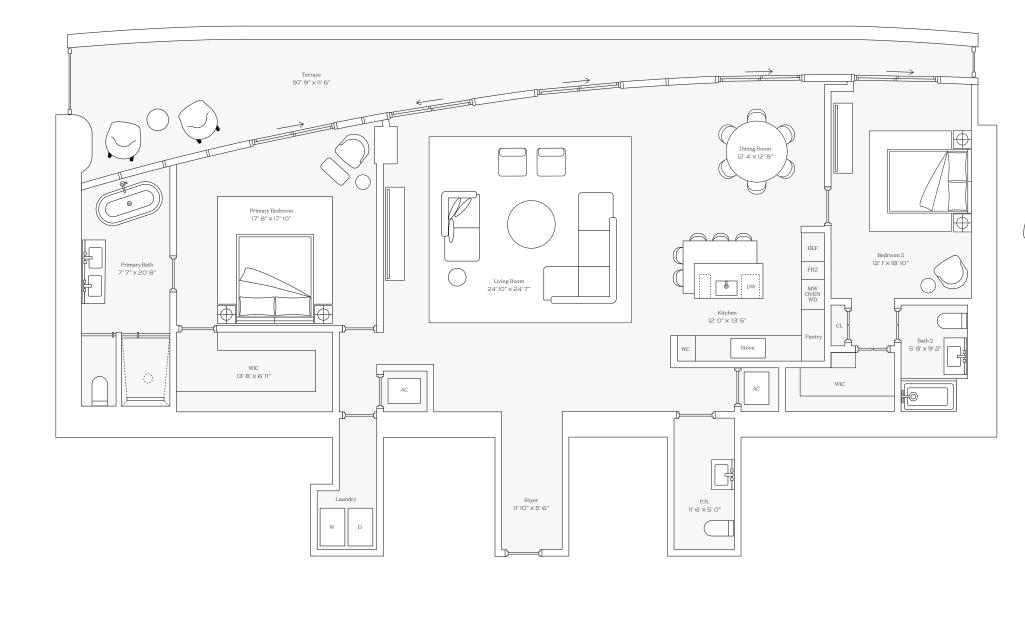

#### Residence 03

INTERIOR: 2,335 SQ. FT. 217 SQ. M. BALCONY: 679 SQ. FT. 63 SQ. M. TOTAL: 3,014 SQ. FT. 280 SQ. M.

> 3 BEDROOMS 4 BATHROOMS PRIVATE TERRACE

OCEAN

This condominium is being developed by TCH 500 Alton, LLC, a Florida limited liability company ("Developer"), which has a limited right to use the trademarked names and logos of Terra. Any and all statements, disclosures and/or tey presentations shall be deemed made by Developer and not by Terra and you agree to look solely to Developer (and not to Terra and/or its affiliates) with respect to any and all statements, disclosures and/or representations shall be deemed made by Developer and not by Terra and you agree to look solely to Developer (and not to Terra and/or its affiliates) with respect to any and all statements, disclosures and/or tey presentations of the developer. For correct representations, make reference to this brochure and to the documents required by section 718.503, Florida statutes, to be furnished by a developer to a buyer or lessee. These materials are not intended to be an offer to sell, or solicitation to buy a unit in the condominium. Such an offering circular) for the condominium and no statements should be relied upon unless made in the prospectus or in the applicable purchase agreement. In no event shall any solicitation, offer or sale of a unit in the condominium be made in, or to residents of, any state or country in which such activity would be unlawful. The project graphics, representations or other dissemination of such materials is strictly prohibited and constitutes copyright infringement. No real estate broker is authorized to make any representations or other statements regarding the projects, and no agreements with, deposits paid to or other arrangements with nay real estate broker are or shall be binding on the Developer.