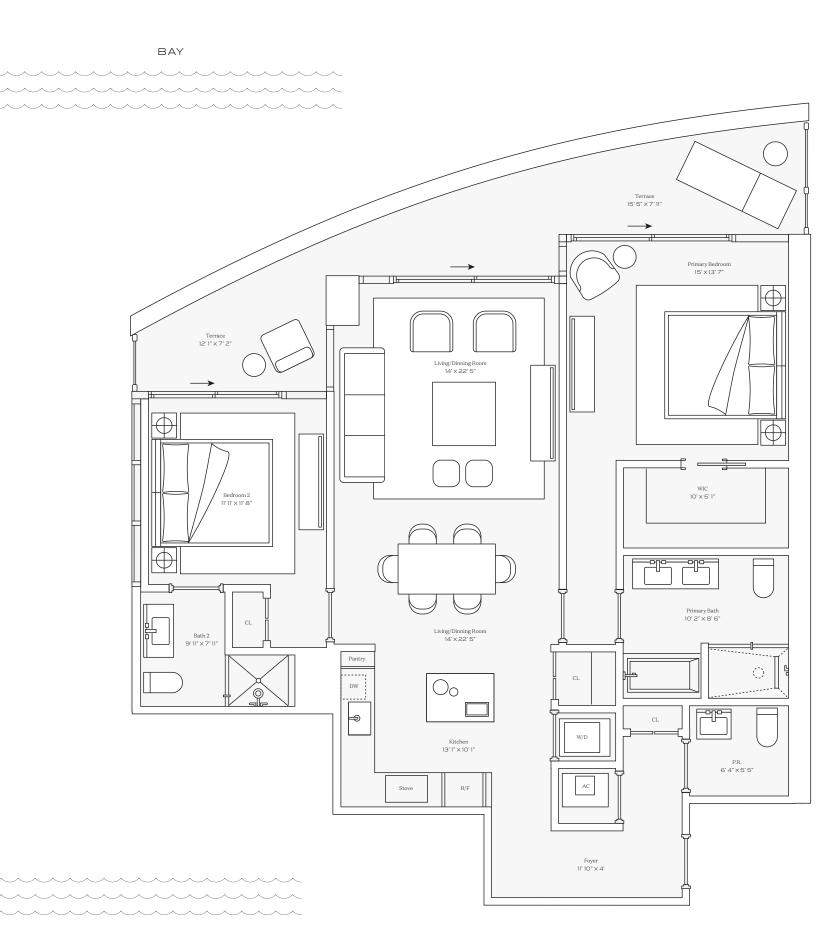

BAY

.....

Residence 05

INTERIOR: 1,969 SQ. FT. 182 SQ. M. BALCONY: 539 SQ. FT. 50 SQ. M. TOTAL: 2,508 SQ. FT 232 SQ. M.

> 3 BEDROOMS 3 BATHROOMS POWDER ROOM PRIVATE TERRACE

OCEAN

This condominium is being developed by TCH 500 Alton, LLC, a Florida limited liability company ("Developer"), which has a limited right to use the trademarked names and logos of Terra. Any and all statements, disclosures and/or representations shall be deemed made by Developer and not by Terra and you agree to look solely to Developer (and not to Terra and/or its affiliates) with respect to any and all matters relating to the marketing and/or development of the Condominium and with respect to the sales of units in the Condominium. Oral representations cannot be relied upon as correctly stating the representations of the developer. For correct representations, make reference to this brochure and to the documents required by section 718.503, Florida statutes, to be furnished by a developer to a buyer or lessee. These materials are not intended to be an offer to sell, or solicitation to buy a unit in the condominium. Such an offering shall only be made pursuant to the prospectus (offering circular) for the condominium do us the relied upon unless made in the prospectus or in the applicable purchase agreement. In no event shall any solicitation, offer or sale of a unit in the condominium be made in, or to residents of, any state or country in which such activity would be unlawful. The project graphics, renderings and text provided herein are copyrighted works owned by the Developer. All rights reserved. Unauthorized reproduction, display or other disensentations or other statements regarding the projects, and no agreements with, deposits paid to or other arrangements made with any real estate broker are or shall be binding on the Developer.