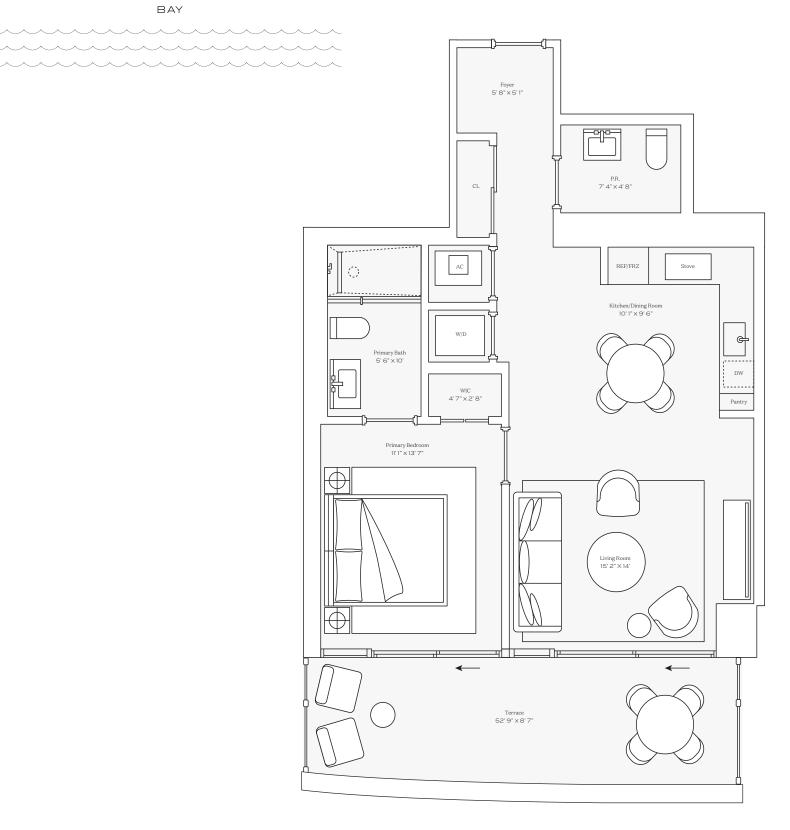

#### Residence 05

INTERIOR: 1,516 SQ FT. 140 SQ. M. BALCONY: 818 SQ. FT. 76 SQ. M. TOTAL: 2,334 SQ. FT. 216 SQ. M.

> 2 BEDROOMS 2 BATHROOMS POWDER ROOM PRIVATE TERRACE

OCEAN

This condominium is being developed by TCH 500 Alton, LLC, a Florida limited liability company ("Developer"), which has a limited right to use the trademarked names and logos of Terra. Any and all statements, disclosures and/or tes affiliates) with respect to any and all statements, disclosures and/or tes affiliates) with respect to any and all statements, disclosures and/or representations shall be deemed made by Developer and not by Terra and you agree to look solely to Developer (and not to Terra and/or its affiliates) with respect to any and all matters relating to the marketing and/or development of the Condominium and with respect to the sales of units in the Condominium. Oral representations, make reference to this brochure and to the documents required by section 718.503, Florida statutes, to be furnished by a developer to a buyer or lessee. These materials are not intended to be an offer to sell, or solicitation to buy a unit in the condominium. Such an offering shall only be made pursuant to the prospectus or in the applicable purchase agreement. In no event shall any solicitation, offer or sale of a unit in the condominium be made in, or to residents of, any state or country in which such activity would be unlawful. The project graphics, renderings and text provided herein are copyrighted works owned by the Developer. All rights reserved. Unauthorized reproduction, display or other dissemination of such materials is strictly prohibited and constitutes copyright infringement. No real estate broker is authorized to make any representations or other statements regarding the projects, and no agreements with, deposits paid to or other arrangements made with any real estate broker are or shall be binding on the Developer.