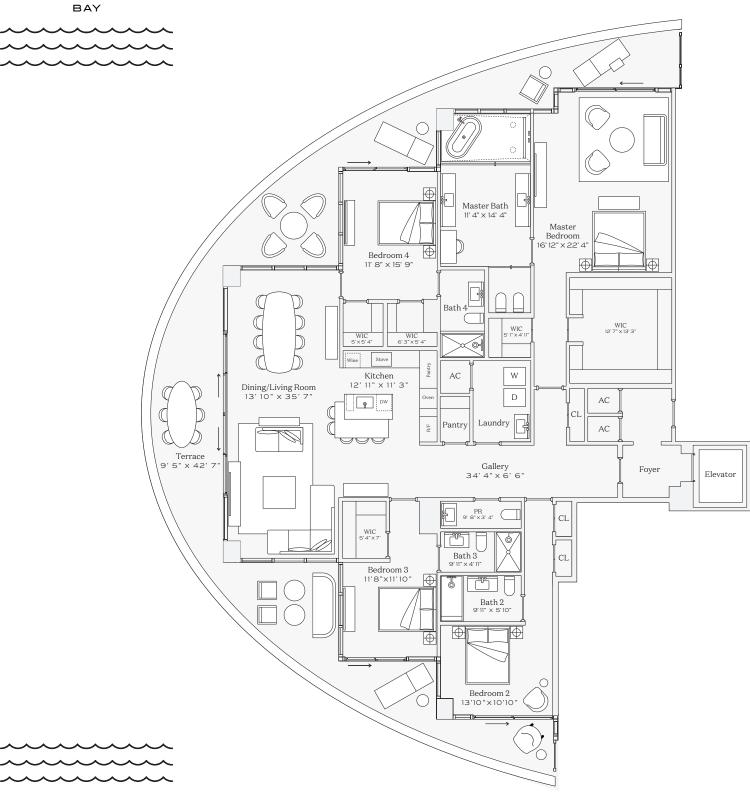

BAY

.....

Residence 05

INTERIOR: 1,969 SQ. FT. 182 SQ. M. BALCONY: 539 SQ. FT. 50 SQ. M. TOTAL: 2,508 SQ. FT 232 SQ. M.

> 3 BEDROOMS 3 BATHROOMS POWDER ROOM PRIVATE TERRACE

OCEAN

This condominium is being developed by TCH 500 Alton, LLC, a Florida limited liability company ("Developer"), which has a limited right to use the trademarked names and logos of Terra. Any and all statements, disclosures and/or representations shall be deemed made by Developer and not by Terra and you agree to look solely to Developer (and not to Terra and/or its affiliates) with respect to any and all matters relating to the marketing and/or development of the Condominium and with respect to the sales of units in the Condominium. Oral representations cannot be relied upon as correctly stating the representations of the developer. For correct representations, make reference to this brochure and to the documents required by section 718.503, Florida statutes, to be furnished by a developer to a buyer or lessee. These materials are not intended to be an offer to sell, or solicitation to buy a unit in the condominium. Such an offering shall only be made pursuant to the prospectus (offering circular) for the condominium do us the relied upon unless made in the prospectus or in the applicable purchase agreement. In no event shall any solicitation, offer or sale of a unit in the condominium be made in, or to residents of, any state or country in which such activity would be unlawful. The project graphics, renderings and text provided herein are copyrighted works owned by the Developer. All rights reserved. Unauthorized reproduction, display or other disensentations or other statements regarding the projects, and no agreements with, deposits paid to or other arrangements made with any real estate broker are or shall be binding on the Developer.