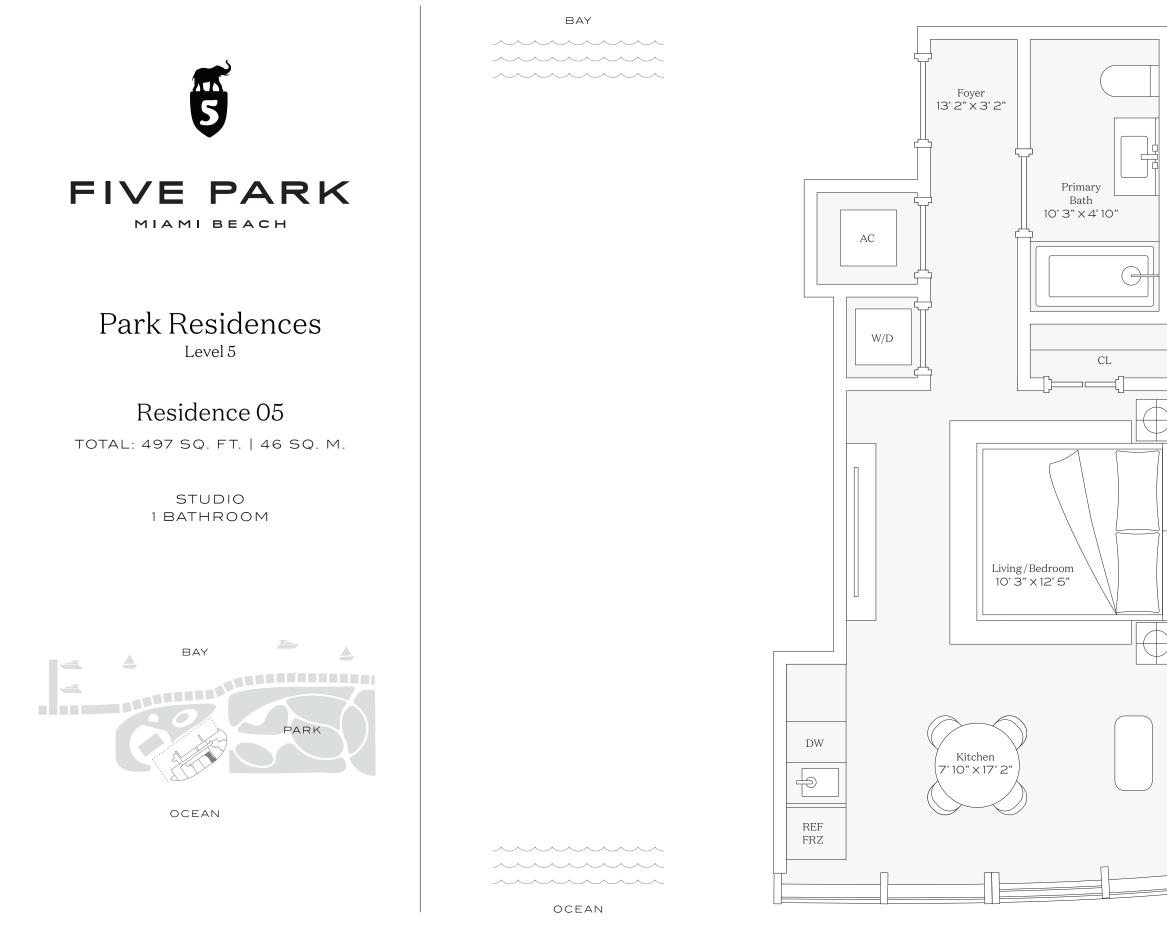

BAY

.....

Residence 05

INTERIOR: 1,969 SQ. FT. 182 SQ. M. BALCONY: 539 SQ. FT. 50 SQ. M. TOTAL: 2,508 SQ. FT 232 SQ. M.

> 3 BEDROOMS 3 BATHROOMS POWDER ROOM PRIVATE TERRACE

OCEAN

This condominium is being developed by TCH 500 Alton, LLC, a Florida limited liability company ("Developer"), which has a limited right to use the trademarked names and logos of Terra. Any and all statements, disclosures and/or representations shall be deemed made by Developer and not by Terra and you agree to look solely to Developer (and not to Terra and/or its affiliates) with respect to any and all matters relating to the marketing and/or development of the Condominium and with respect to the sales of units in the Condominium. Oral representations cannot be relied upon as correctly stating the representations of the developer. For correct representations, make reference to this brochure and to the documents required by section 718.503, Florida statutes, to be furnished by a developer to a buyer or lessee. These materials are not intended to be an offer to sell, or solicitation to buy a unit in the condominium. Such an offering shall only be made pursuant to the prospectus (offering circular) for the condominium do us the relied upon unless made in the prospectus or in the applicable purchase agreement. In no event shall any solicitation, offer or sale of a unit in the condominium be made in, or to residents of, any state or country in which such activity would be unlawful. The project graphics, renderings and text provided herein are copyrighted works owned by the Developer. All rights reserved. Unauthorized reproduction, display or other disensentations or other statements regarding the projects, and no agreements with, deposits paid to or other arrangements made with any real estate broker are or shall be binding on the Developer.