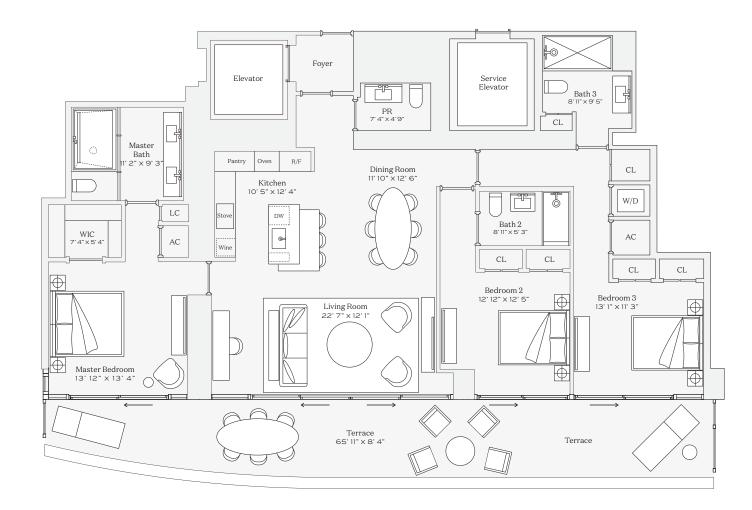

Residence 01

INTERIOR: 3,186 SQ. FT. 296 SQ. M. BALCONY: 1,083 SQ. FT. 101 SQ. M. TOTAL: 4,269 SQ. FT. 397 SQ. M.

> 4 BEDROOMS 4 BATHROOMS POWDER ROOM PRIVATE TERRACE

OCEAN

OCEAN

This condominium is being developed by TCH 500 Alton, LLC, a Florida limited liability company ("Developer"), which has a limited right to use the trademarked names and logos of Terra. Any and all statements, disclosures and/or representations shall be deemed made by Developer and not by Terra and you agree to look solely to Developer (and not to Terra and/or its affiliates) with respect to any and all matters relating to the marketing and/or development of the Condominium and with respect to the sales of units in the Condominium. Oral representations, make reference to this brochure and to the documents required by section 718.503, Florida statutes, to be furnished by a developer to a buy or or lesse. These materials are not intended to usu a unit in the condominium and with respect us of the development of the Developer. For out interface to the sales of foring circular) for the condominium and no statements should be relied upon unless made in the prospectus or in the applicable purchase agreement. In no event shall any solicitation, offering circular) for the condominium be made in, or to residents of, any state or country in which such activity would be unlawful. The project graphics, renderings and text provided herein are copyrighted works owned by the Developer. All rights are copyright infringement. No real estate broker is authorized to make any representations or other statements with, deposits paid to or other arrangements with ny real estate broker are or shall be binding on the Developer.